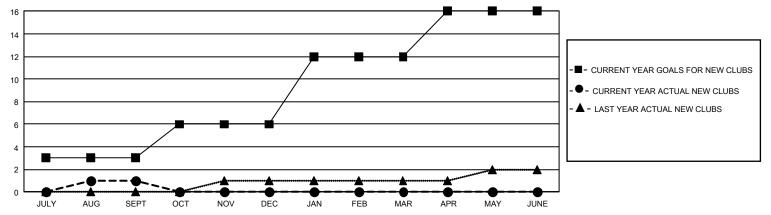

## GOALS AND ACTUAL NEW CLUBS CUMULATIVE

## GMT Constitutional Area 1, Group K

REPORT DOES NOT INCLUDE CLUBS IN UNDISTRICTED AREAS.

| Clubs                 |               |           |               | Members               |                         |                         |                                                    |
|-----------------------|---------------|-----------|---------------|-----------------------|-------------------------|-------------------------|----------------------------------------------------|
| RESULTS FOR 2022-2023 |               |           |               | RESULTS FOR 2022-2023 |                         |                         |                                                    |
| QUARTER               | NEW CLUB GOAL | NEW CLUBS | DROPPED CLUBS | QUARTER MEN           | IBER GROWTH NET<br>GOAL | MEMBER GROWTH<br>ACTUAL | DROPPED MEMBERS<br>ACTUAL (including<br>transfers) |
| JULY/AUG/SEPT         | 9             | 1         | 0             | JULY/AUG/SEPT         | 247                     | 276                     | 444                                                |
| OCT/NOV/DEC           | 9             | 0         | 0             | OCT/NOV/DEC           | 244                     | 0                       | 0                                                  |
| JAN/FEB/MAR           | 18            | 0         | 0             | JAN/FEB/MAR           | 245                     | 0                       | 0                                                  |
| APR/MAY/JUNE          | 12            | 0         | 0             | APR/MAY/JUNE          | 277                     | 0                       | 0                                                  |