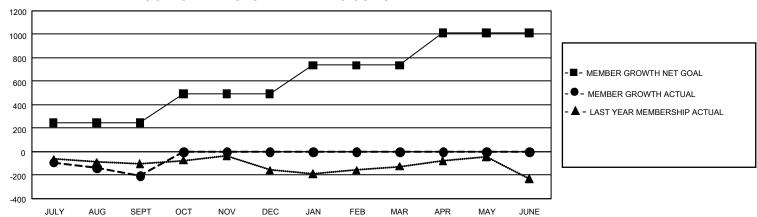

## GOALS AND ACTUAL MEMBERS CUMULATIVE

| DROPPED CLUBS: 0 |     | 128 CLUBS OF 581 ADDED 1<br>OR MORE NEW MEMBERS | GENDER DISTRIBUTION                 |                 |  |
|------------------|-----|-------------------------------------------------|-------------------------------------|-----------------|--|
|                  |     |                                                 | MALE                                | 10,596 (62.05%) |  |
|                  |     |                                                 | FEMALE                              | 6,477 (37.93%)  |  |
| DROPPED MEMBERS  |     |                                                 | NON BINARY                          | 0 (0.00%)       |  |
| DECEASED         | 63  |                                                 | PREFER NOT TO ANSWER                | 4 (0.02%)       |  |
| CLUB CANCELLED   | 0   |                                                 | TOTAL FAMILY UNIT MEMBERS           | s 3.450         |  |
| OTHER            | 382 | CLICK HERE FOR                                  | , see                               |                 |  |
| TOTAL            | 445 | CUMULATIVE MEMBERSHIP DATA                      | FAMILY MEMBERS PAYING HALF DUES 1,7 |                 |  |

## GMT Constitutional Area 1, Group K

REPORT DOES NOT INCLUDE CLUBS IN UNDISTRICTED AREAS.

| Clubs                 |               |           |               | Members               |                         |                         |                                                    |
|-----------------------|---------------|-----------|---------------|-----------------------|-------------------------|-------------------------|----------------------------------------------------|
| RESULTS FOR 2022-2023 |               |           |               | RESULTS FOR 2022-2023 |                         |                         |                                                    |
| QUARTER               | NEW CLUB GOAL | NEW CLUBS | DROPPED CLUBS | QUARTER MEN           | IBER GROWTH NET<br>GOAL | MEMBER GROWTH<br>ACTUAL | DROPPED MEMBERS<br>ACTUAL (including<br>transfers) |
| JULY/AUG/SEPT         | 9             | 1         | 0             | JULY/AUG/SEPT         | 247                     | 276                     | 444                                                |
| OCT/NOV/DEC           | 9             | 0         | 0             | OCT/NOV/DEC           | 244                     | 0                       | 0                                                  |
| JAN/FEB/MAR           | 18            | 0         | 0             | JAN/FEB/MAR           | 245                     | 0                       | 0                                                  |
| APR/MAY/JUNE          | 12            | 0         | 0             | APR/MAY/JUNE          | 277                     | 0                       | 0                                                  |